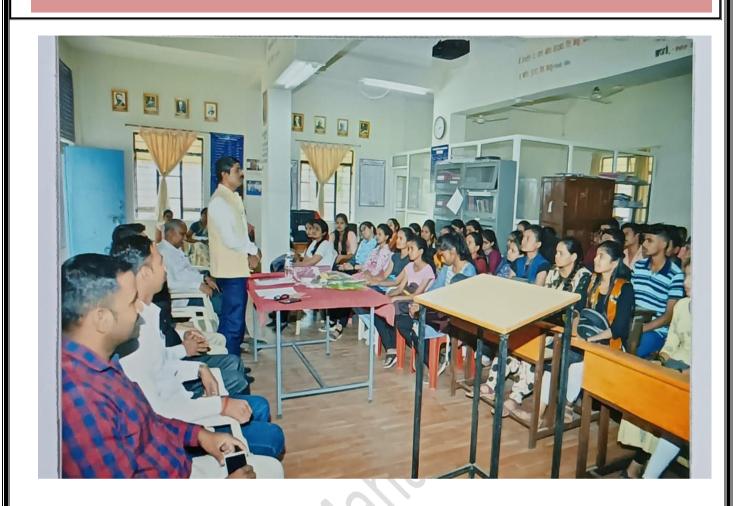

#### REPORT

Department of Commerce and Management was Conducted "Certificate Course in Practical Banking". This course was specially designed for B. Com. Part-III students to know how banking transactions are done actually. The main purpose of this course is to introduce banking transactions and create awareness of banking transactions among the students. The course was conducted during 23/04/2022 to 12/05/2022. The Opening Ceremony was conducted on 23-04-2022. Mr. Mandar Patwardhan, Assistant Manager, Wai Urban Cooperative Bank Ltd., Wai was invited as the Chief Guest and Hon'ble Principal Dr. Gurunath Fagare was the Chairperson. Dr. S. N. Jagtap welcomed the Guest and the Chairperson of the Opening Ceremony. Mr. V. B. Karade gave the formal introduction of the course. Mr. Mandar Patwardhan, was the guest faculty covered "Present Banking System". Importance of PAN Card, Aadhar card, types of bank, types of Loans and Advances, NPA, types of interest and deposits.

Hon'ble Mr. Pradip Mendhapure Head, Dept. of Economics, Sushila Shankarrao Gadhave Mahavidyalaya, Khandala was the another guest faculty for the course. Resource Person. He guided the students on "Modern Facilities in Banking Sector" ATM, Debit Card, Credit Card, NEFT, RTGS, and the third guest faculty was Dr. Ravindra Bakare, Head, Department of Zoology at Kisan Veer Mahavidyalaya, Wai was Resource Person. He guided the students on Online Banking, Internet Banking, World Banking History Banking History, Cashless Banking, Smart Card, Google Pay, Phone pay. At the Valedictory session Hon'ble Principal Dr. Gurunath Fagare highlighted on facilities that would be available in the banking sector in future and how to face cut-throat competition confidently in the market.