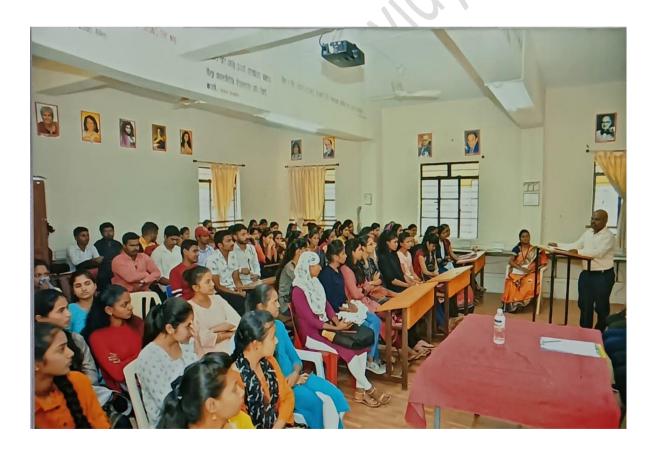

Hon'ble Mr. Pradip Mendhapure Head, Dept. of Economics, Sushila Shankarrao Gadhave Mahavidyalaya, Khandala was the another guest faculty for the course. Resource Person. He guided the students on "Modern Facilities in Banking Sector" ATM, Debit Card, Credit Card, NEFT, RTGS, and the third guest faculty was Dr. Ravindra Bakare, Head, Department of Zoology at Kisan Veer Mahavidyalaya, Wai was Resource Person. He guided the students on Online Banking, Internet Banking, World Banking History Banking History, Cashless Banking, Smart Card, Google Pay, Phone pay. At the Valedictory session Hon'ble Principal Dr. Gurunath Fagare highlighted on facilities that would be available in the banking sector in future and how to face cut-throat competition confidently in the market.

For this course all students of B.Com. Part-III were present. Syllabus of Unit-I was completed by Prof. V. B. Karade, Prof. D. H. Chavan & Prof. S. A. Patugade, Unit-II by Dr.S. N. Jagtap & Prof. J. Y. Pawar, Unit-III by Prof. S. S. Deshmane & Prof. R. S. Jamdade, Unit-IV by Prof. D. D. Kirve & Prof. M. T. Jadhav. After the successful completion of this course