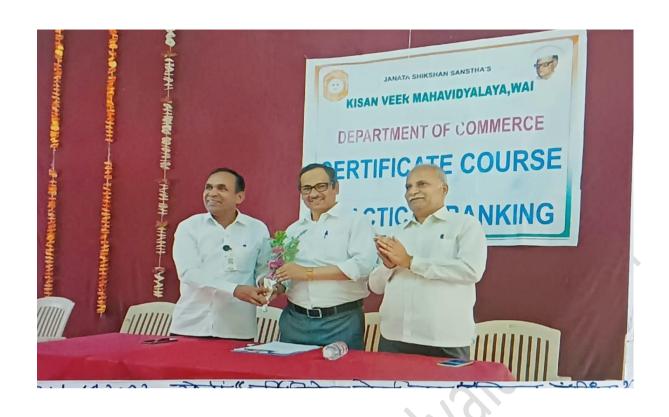

#### REPORT

Department of Commerce and Management was Conducted "Certificate Course in Practical Banking". This course was specially designed for B. Com. Part-III students to know how banking transactions are done actually. The main purpose of this course is to introduce banking transactions and create awareness of banking transactions among the students. The course was conducted during 23/04/2022 to 12/05/2022. The Opening Ceremony was conducted on 23-04-2022. Mr. Mandar Patwardhan, Assistant Manager, Wai Urban Cooperative Bank Ltd., Wai was invited as the Chief Guest and Hon'ble Principal Dr. Gurunath Fagare was the Chairperson. Dr. S. N. Jagtap welcomed the Guest and the Chairperson of the Opening Ceremony. Mr. V. B. Karade gave the formal introduction of the course. Mr. Mandar Patwardhan, was the guest faculty covered "Present Banking System". Importance of PAN Card, Aadhar card, types of bank, types of Loans and Advances, NPA, types of interest and deposits.