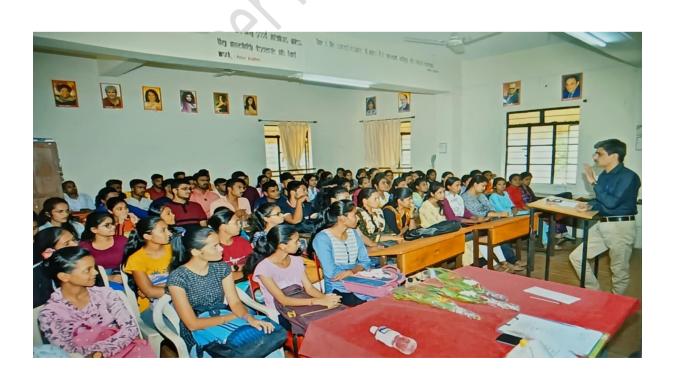

#### REPORT

Department of Commerce and Management was Conducted "Certificate Course in Practical Banking". This course was specially designed for B. Com. Part-III students to know how banking transactions are done actually. The main purpose of this course is to introduce banking transactions and create awareness of banking transactions among the students. The course was conducted during 23/04/2022 to 12/05/2022. The Opening Ceremony was conducted on 23-04-2022. Mr. Mandar Patwardhan, Assistant Manager, Wai Urban Cooperative Bank Ltd., Wai was invited as the Chief Guest and Hon'ble Principal Dr. Gurunath Fagare was the Chairperson. Dr. S. N. Jagtap welcomed the Guest and the Chairperson of the Opening Ceremony. Mr. V. B. Karade gave the formal introduction of the course. Mr. Mandar Patwardhan, was the guest faculty covered "Present Banking System". Importance of PAN Card, Aadhar card, types of bank, types of Loans and Advances, NPA, types of interest and deposits.

Hon'ble Mr. Pradip Mendhapure Head, Dept. of Economics, Sushila Shankarrao Gadhave Mahavidyalaya, Khandala was the another guest faculty for the course. Resource Person. He guided the students on "Modern Facilities in Banking Sector" ATM, Debit Card, Credit Card, NEFT, RTGS, and the third guest faculty was Dr. Ravindra Bakare, Head, Department of Zoology at Kisan Veer Mahavidyalaya, Wai was Resource Person. He guided the students on Online Banking, Internet Banking, World Banking History Banking History, Cashless Banking, Smart Card, Google Pay, Phone pay. At the Valedictory session Hon'ble Principal Dr. Gurunath Fagare highlighted on facilities that would be available in the banking sector in future and how to face cut-throat competition confidently in the market.