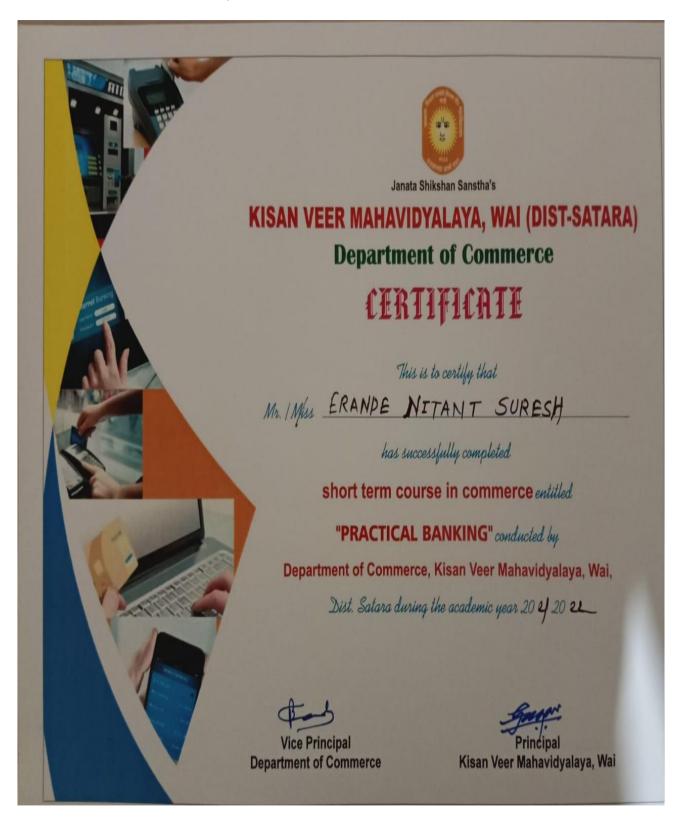

### 2. Certificate Course Brochure/Handbook

DEPARTMENT OF COMMERCE
AND MANAGEMENT
Online Banking

**Certificate Course in** 

# PRACTICAL BANKING

(Introduced since Academic Year 2014-15)

### Objectives:

- To understand the present banking system.
- To acquire advanced knowledge about the changing practices in banking.
- To develop skills required for banking.
- To understand basic banking transactions.

Eligibility:

Compulsory for B.Com III

students

Duration : One month Fee : Rs. 300 /- Only

Contact:

Prof. Karade V.B (Vice-Principal)

Email ID: vilaskarade2014@rediffmail.com

Dr. Jagtap S.N (Course Coordinator) Cell No. 9922615033